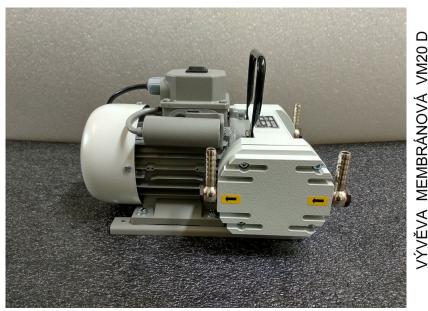

## Diaphragm pump VM 20 D

ZÁK. ČÍSLO: 2302 00 0000

The vacuum pump is a source of underpressure or pump for non-aggressive and non-explosive, dirtfree gases and wherever pure oil-free operation is required. Pumps can be used in laboratories, health, food, packing facilities, and the like. The working chambers can be interconnected in parallel, thus increasing the transport volume to double or in series, when we reach a reduction in the limit pressure. For smooth running of the pump, we recommend equally load both chambers.

## Fotogalerie