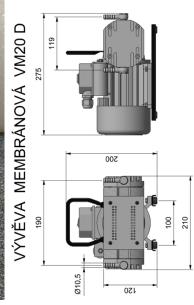

## Diaphragm pump VM 20 D

ZÁK. ČÍSLO: 2302 00 0000

The vacuum pump is a source of underpressure or pump for non-aggressive and non-explosive, dirtfree gases and wherever pure oil-free operation is required. Pumps can be used in laboratories, health, food, packing facilities, and the like. The working chambers can be interconnected in parallel, thus increasing the transport volume to double or in series, when we reach a reduction in the limit pressure. For smooth running of the pump, we recommend equally load both chambers.

## Technické údaje

| Limit suction pressure at serial connection   | < 2 kPa       |
|-----------------------------------------------|---------------|
| Limit suction pressure at paralel connection  | < 14 kPa      |
| Pumping speed at 105 Pa at serial connection  | 20 – 5% l/min |
| Pumping speed at 105 Pa at paralel connection | 40 – 5% l/min |
| Output hose                                   | Js 6          |
| Input hose                                    | Js 9          |
| Engine power                                  | 180W          |
| Motor power supply                            | 230V/50Hz     |
| Weight                                        | 8 kg          |
|                                               |               |